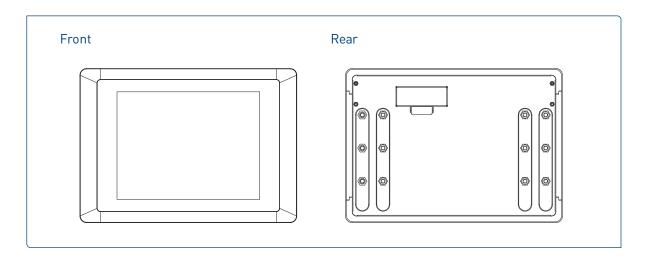

8.4" (4:3)
- Max. Resolution: 800 x 600
- Brightness (cd/m2): 1600
- Contrast Ratio: 600 : 1
- LCD Color: 16.2M
- Pixel Pitch (mm): 0.213 (H) x 0.213 (V)
- Viewing Angle (H-V): 160 / 140
- Backlight MTBF: 50000 hrs (LED Backlight)

#### Touch

• Projected Capacitive Touch

#### Physical

- Dimension (WxDxH, mm): 262 x 186.2 x 56.2 mm
- Weight: 1.58 kg
- Front Panel Construction: Flat Rugged Aluminum Die-casting Bezel

#### **Environment**

- Operating Temperature: -20°C to 70°C
   (With extended temperature peripherals; Ambient with air flow According to IEC60068-2-1, IEC60068-2-2, IEC60068-2-14)
- Storage Temperature: -20°C to 70°C
- Relative Humidity: 85% RH @ 40°C (non-condensing)
- IP Level: IP 65 Compliant Front Panel

#### Certification

- CE
- FCC Class A



## >>> External Layout



## >>> Dimensions



## >>> Ordering Information

### **Available Models**

| Model No.   | Product Description                                                            |
|-------------|--------------------------------------------------------------------------------|
| CS-108C-R10 | 8.4" TFT-LCD 1600 nits SVGA 4:3 Display Module with Projected Capacitive Touch |

### Package Checklist

Display Module x 1
 Panel Mounting Kit x 1