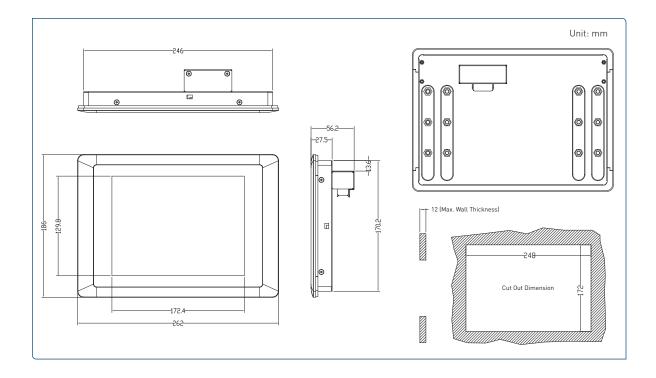

## >>> Dimensions

#### Physical

- Dimension (WxDxH, mm): 262 x 186.2 x 56.2 mm
- Weight: 1.58 kg
- Front Panel Construction: Flat Rugged Aluminum Die-casting Bezel