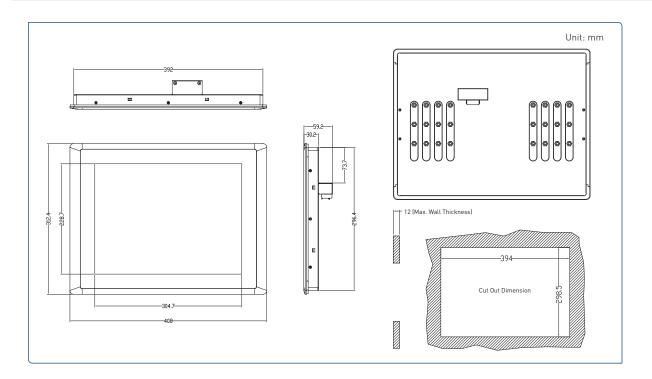

## >>> Dimensions

#### Physical

- Dimension (WxDxH, mm): 408 x 312.4 x 59.2 mm
- Weight: 4.36 kg
- Construction Front Panel: Die-cast Flat Surface