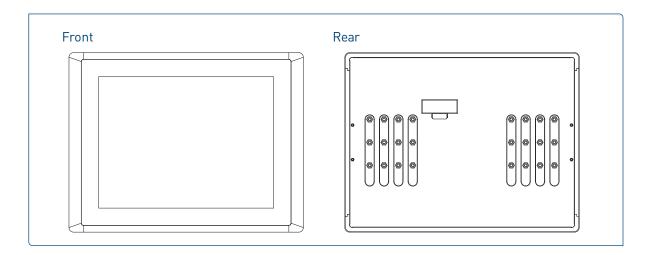

D Size: 15" (4:3)

• Max. Resolution: 1024 x 768

• Brightness (cd/m2): 350

• Contrast Ratio: 800 : 1

• LCD Color: 16.2M

• Pixel Pitch (mm): 0.297 (H) x 0.297 (V)

• Viewing Angle (H-V): 160 / 150

• Backlight MTBF: 50000 hrs (LED Backlight)

#### Touch

• Resistive 5-wire Touch for CV-115R Only

• Projected Capacitive Touch for CV-115C Only

#### Environment

- Operating Temperature: Ambient with Air Flow: 0°C to 65°C (with Industrial Grade Peripherals)
- Storage Temperature: -20°C to 65°C
- Relative Humidity: 80% RH @ 40°C (non-condensing)
- IP Level: IP 65 Compliant Front Panel

#### Physical

- Dimension (WxDxH, mm): 408 x 312.4 x 59.2 mm
- Weight: 4.36 kg
- Construction Front Panel: Die-cast Flat Surface

#### Certification

- CE
- FCC Class A



## >>> External Mechanical Layout



## >>> Dimensions



## >>> Ordering Information

### Available Models

| Model No. | Product Description                                            |
|-----------|----------------------------------------------------------------|
| CV-115R   | 15" TFT XGA 4:3 Display Module with Resistive 5-wire Touch     |
| CV-115C   | 15" TFT XGA 4:3 Display Module with Projected Capacitive Touch |

### Package Checklist

• CV-115 Display Module x 1 • Panel Mounting Kit x 8