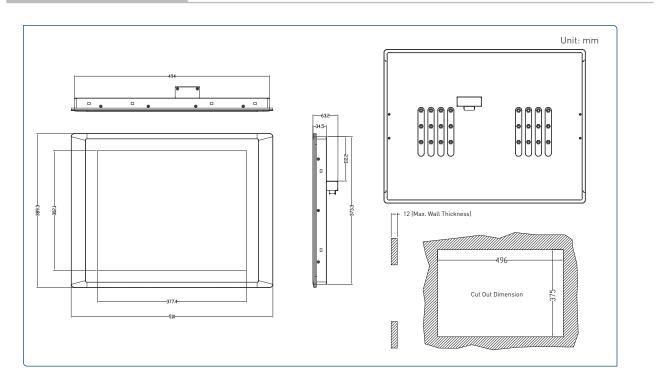

# >>>> Dimensions

#### Physical

- Dimension (WxDxH, mm): 510 x 389.3 x 63.2 mm
- Weight: 6.96 kg
- Construction Front Panel: Die-cast Flat Surface