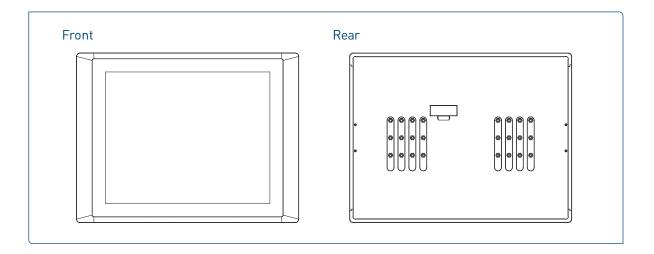

s (cd/m2): 350
- Contrast Ratio: 1000 : 1
- LCD Color: 16.7M
- Pixel Pitch (mm): 0.294 (H) x 0.294 (V)
- Viewing Angle (H-V): 170 / 160
- Backlight MTBF: 50000 hrs (LED Backlight)

#### Touch

- Resistive 5-wire Touch for CV-119R Only
- Projected Capacitive Touch for CV-119C Only

#### Environment

- Operating Temperature: Ambient with Air Flow: 0°C to 50°C (with Industrial Grade Peripherals)
- Storage Temperature: -20°C to 60°C
- Relative Humidity: CV-119R/CV-119C: 80% RH @ 50°C (Non-Condensing)
  CV-119G: 90% RH @ 40°C (Non-Condensing)
- IP Level: IP 65 Compliant Front Panel

#### Physical

- Dimension (WxDxH, mm): 510 x 389.3 x 63.2 mm
- Weight: 6.96 kg
- Construction Front Panel: Die-cast Flat Surface

#### Certification

- CE
- FCC Class A

cincoze

# >>>> External Mechanical Layout



# >>>> Dimensions



# >>>> Ordering Information

### Available Models

| Model No.                  | Product Description                                             |
|----------------------------|-----------------------------------------------------------------|
| CV-119 <mark>R</mark> -R10 | 19" TFT SXGA 5:4 Display Module with Resistive 5-wire Touch     |
| CV-119 <mark>C</mark> -R10 | 19" TFT SXGA 5:4 Display Module with Projected Capacitive Touch |
| CV-119 <mark>G</mark> -R10 | 19" TFT SXGA 5:4 Display Module with Glass                      |

#### Package Checklist

• CV-119 Display Module x 1

• Panel Mounting Kit x 1